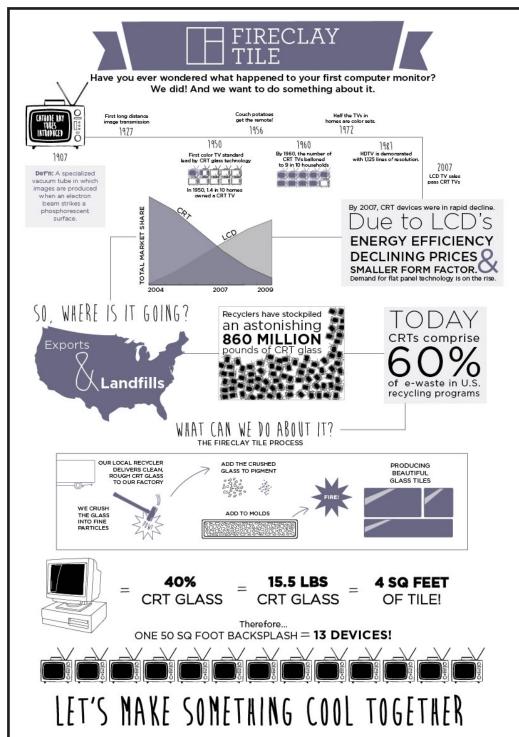

made exclusively with e-waste from cathode ray tube television sets and computer monitors. This type of glass is typically unable to be recycled and therefore ends up in landfills.

FIRECLAY TILE is a San Francisco Bay Area tile manufacturer that specializes in using recycled materials and sustainable processes.