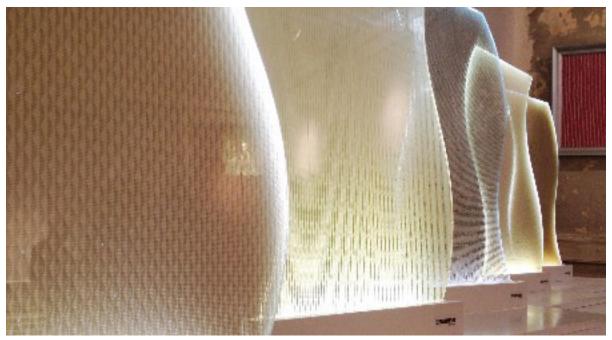

## BENDHEIM

This decorative lighting installation showcases the five KOVA for Bendheim glass options in a bottom-lit stand, showing how the metallic fibers in the glass play with light. The glass features KOVA's metallic woven textiles laminated between clear Bendheim glass.