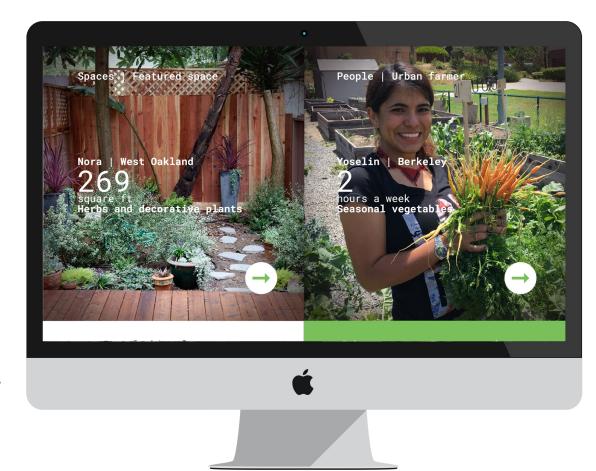

#### Spaces

350 square feet | Noe Valley

Vegetables and herbs

200 square feet | Bayview Organic fruits and vegetables

Flowers

Trees and decorative plants

 180 square feet | Castro
 100 sc

 Trees and decorative plants
 Pollin

**100 square feet | Mission** Pollinator friendly plants

500 square feet | St. Francis Wood Trees and decorative plants

350 square feet | Noe Valley Trees and decorative plants

 NEED HELP?
 COMPANY
 LANGUAGE