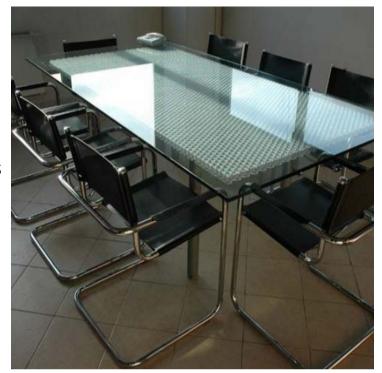

Bencore features 4 variaties within its product family-- Starlight (on display in clear), Lightben, Kaos, Hexaben (on display in blue and clear), and Fcoben.

Creating a more industrial look, HEXABEN uses an aluminum honeycomb for the core structure. When looking straight onto the sheet, you can see through the panel, but moving sideways has the effect of cutting off the ability to see through the panel. Ideal for privacy concerns.