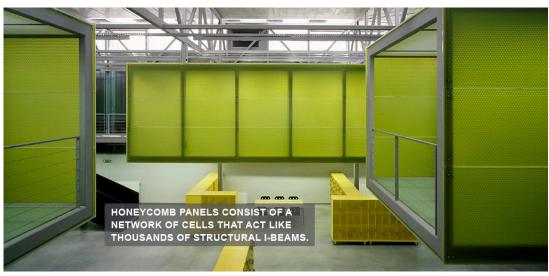

Panelite Panels optimize daylight to save energy. Starlight translucent honeycomb panels allow

natural light into the floating meeting rooms, saving on energy requirements for artificial lighting.

Prague University Prague, Czech Republic